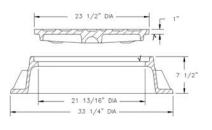

## V-1383 FRAME & COVER

Heavy duty Machined bearing surfaces

Options
Solid and vented covers
Custom logo covers
Special lettered covers
Gasket seal cover
4" height frame — V-1383-1