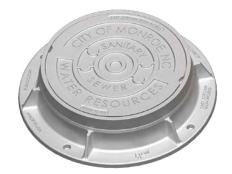

## V-1383 FRAME & COVER

Heavy duty Machined bearing surfaces

Options
Solid and vented covers
Custom logo covers
Special lettered covers
Gasket seal cover
4" height frame — V-1383-1