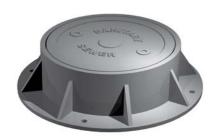

## V-1383 FRAME & COVER

Heavy duty Machined bearing surfaces

Options
Solid and vented covers
Custom logo covers
Special lettered covers
Gasket seal cover
4" height frame — V-1383-1