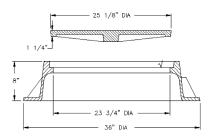

## V-1360 FRAME & COVER

Heavy duty Machined bearing surfaces

Options
Solid and vented covers
Special lettered covers
Adjusting risers