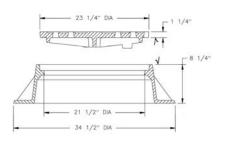

## V-1383 FRAME & COVER

Heavy duty Machined bearing surfaces

Options
Solid and vented covers
Custom logo covers
Special lettered covers
Gasket seal cover
4" height frame — V-1383-1