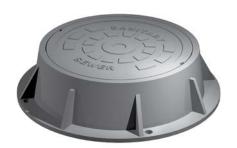

## V-1360 FRAME & COVER

Heavy duty Machined bearing surfaces

Options
Solid and vented covers
Special lettered covers
Adjusting risers